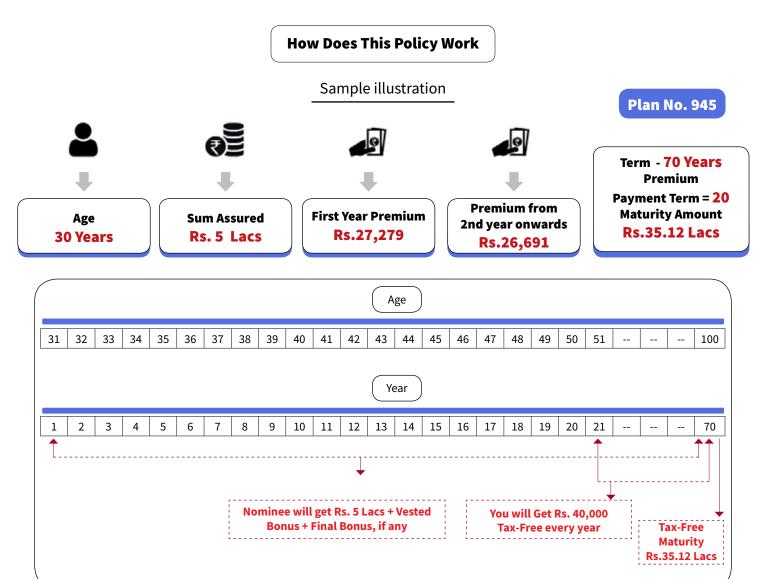

## LIC's Jeevan Umang

- This is the ideal plan for savings & Retirement Planning
- It provides the guaranteed tax-free Income of 8% of Sum Assured for life time
- It offers the life cover for life time
- The customer gets the tax-free maturity under this plan which includes the bonus also along with Sum Assured
- This plan has an option of choosing the Accidental Life cover, Disability Benefit & Critical illness cover.
- In case of a minor, this plan also has the premium waiver benefit in case of death of the parent.
- The policyholder also has the option of choosing the death benefit in installments
- LIC also offer the discount in the premium in case the mode of payment is Yearly.
- The loan is also available to the policyholder after the completion of 1 year of the policy